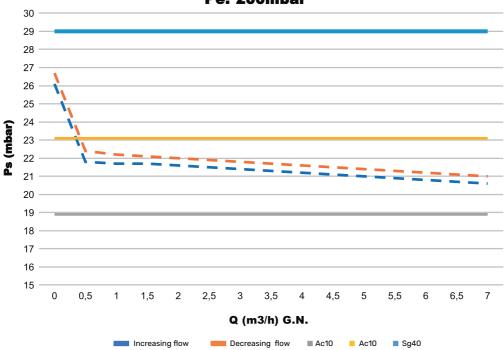

## **BEHAVIOURAL CURVES**

Pe: 200mbar

• **TELEPHONE** +34 944 982 043 **■ FAX** +34 944 982 147 @ EMAIL recgas@recgas.com **WEB** www.recgas.com