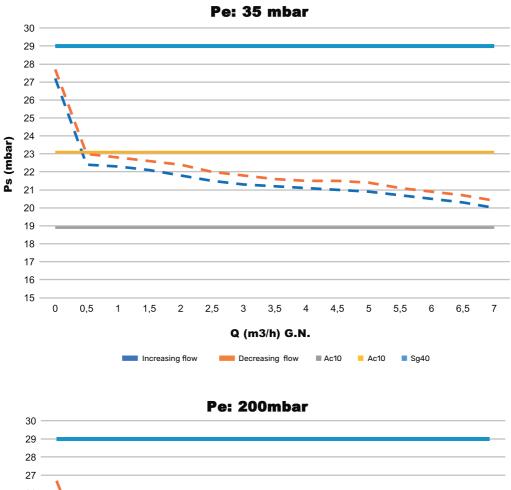

## **BEHAVIOURAL CURVES**

26 25 24 Ps (mbar) 23 22 21 20 19 18 17 16 15 0 0,5 1,5 2 2,5 3 3,5 4 4,5 5 5,5 6 6,5 7 1 Q (m3/h) G.N. Increasing flow Decreasing flow 🔳 Ac10 Ac10 Sg40

• **TELEPHONE** +34 944 982 043 **I⊞ FAX** +34 944 982 147 @ EMAIL recgas@recgas.com **WEB** www.recgas.com • ADDRESS