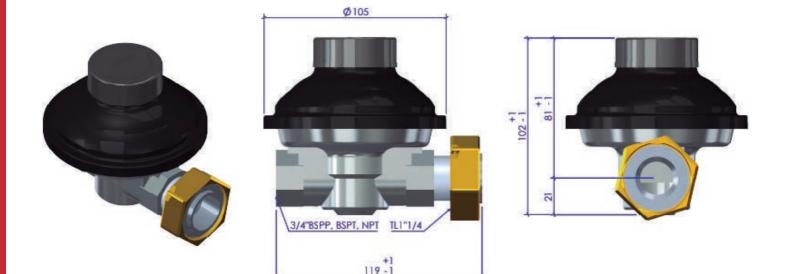

#### DIMENSIONS

**• TELEPHONE** +34 944 982 043

■ FAX+34 944 982 147

@ EMAIL recgas@recgas.com **WEB** www.recgas.com

### **FEATURES**

- Inlet pressure: 25-500mbar
- Output pressure: 19-23mbar
- Securities: UPSO (15mbar)
- Nominal flow rate: 6m3/h
- Pressure tapping: -
- Connections: F3/4xLN 1 1/4
- Disposition: 180°
- Conduction for venting: -