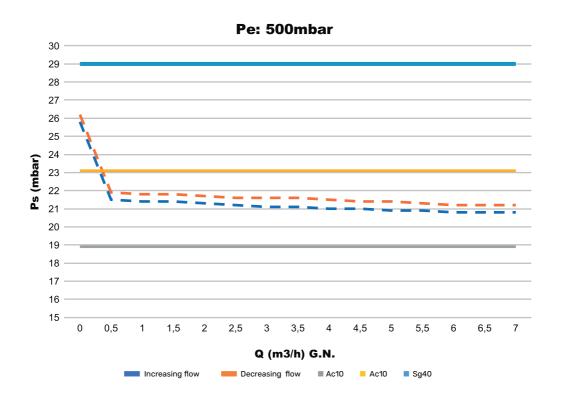

## **BEHAVIOURAL CURVES**

26 25 24 Ps (mbar) 23 22 21 20 19 18 17 16 15 0 0,5 1,5 2 2,5 3 3,5 4 4,5 5 5,5 6 6,5 7 1 Q (m3/h) G.N. Increasing flow Decreasing flow 🔳 Ac10 Ac10 Sg40

• **TELEPHONE** +34 944 982 043 **I⊞ FAX** +34 944 982 147 @ EMAIL recgas@recgas.com **WEB** www.recgas.com • ADDRESS