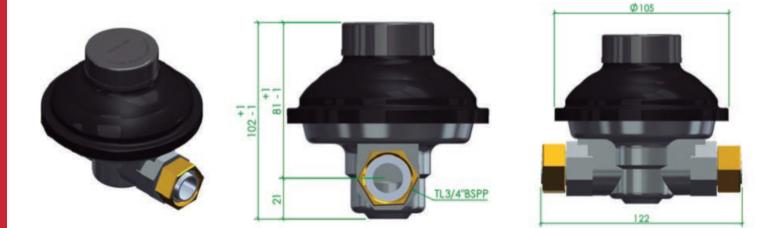

#### DIMENSIONS

**• TELEPHONE** +34 944 982 043

**⊫ FAX** +34 944 982 147 @ EMAIL recgas@recgas.com **ф weв** www.recgas.com

### **FEATURES**

- Inlet pressure: 25-500mbar
- Output pressure: 19-23mbar
- Securities: UPSO (15mbar)
- Nominal flow rate: 6m3/h
- Pressure tapping: -
- Connections: LN3/4XLN3/4
- Disposition: 180°
- Conduction for venting: -