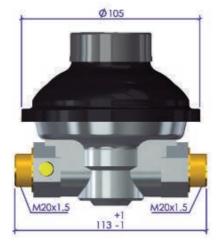

# **REGULATOR RG180MM20/150** PO.21MBAR 6M3/H UPSO **W/PRESSURE GAUGE SOCKET CODE 200161**

With an inlet pressure between 25 and 500mbar, the regulator maintains the outlet pressure between 19 and 23mbar for flow rates between 0.6 and 6m3/h.

#### **FEATURES**

- Inlet pressure: 25-500mbar
- Output pressure: 19-23mbar
- Securities: UPSO (15mbar)
- Nominal flow rate: 6m3/h
- Pressure tapping: Output (1/8)
- Connections: MM20/150
- Disposition: 180°
- Conduction for venting: -

### DIMENSIONS









+34 944 982 043

FAX +34 944 982 147 @ EMAIL

🕀 WEB

#### • ADDRESS

Alonsotegi Elkartegia Módulo Nº12, 48810 Alonsotegi, Bizkaia (Spain)

recgas@recgas.com

www.recgas.com



#### MATERIALS

- Membranes and seals, in NBR resistant to Liquefied Petroleum Gas (LPG), Natural Gas (NG) and Synthetic Natural Gas (SNG)
- Aluminum body
- Galvanized steel cover
- Cataphoresis treatment with high resistance on cover and body

- Galvanized steel springs
- Non-metallic internal parts, in PA with fiberglass and acetal resin (POM)
- Stainless steel filter
- Manufactured in the EU

## **COMPLIANCE WITH STANDARDS**



AENOR certificate in accordance with the UNE 60402-1 (2008) standard



CE-certified according to EN 88-1:2011 + A1:2016, EN 13611:2019 and EN13611:2019/AC:2021

# INSTALLATION AND COMM