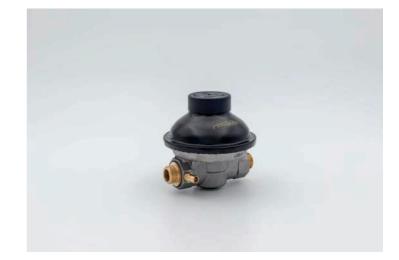

# **REGULATOR RG180MM20/150** PO.21MBAR 6M3/H UPSO **W/PRESSURE GAUGE SOCKET CODE 200161**

With an inlet pressure between 25 and 500mbar, the regulator maintains the outlet pressure between 19 and 23mbar for flow rates between 0.6 and 6m3/h.

#### **FEATURES**

- Inlet pressure: 25-500mbar
- Output pressure: 19-23mbar
- Securities: UPSO (15mbar)
- Nominal flow rate: 6m3/h
- Pressure tapping: Output (1/8)
- Connections: MM20/150
- Disposition: 180°
- Conduction for venting: -