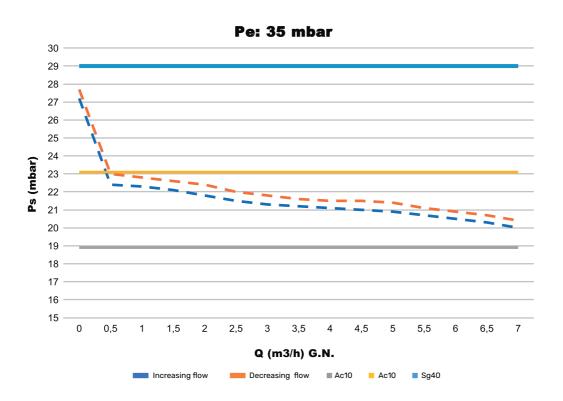

# **REGULATOR RG180MM20/150** PO.21MBAR 6M3/H UPSO **W/PRESSURE GAUGE SOCKET CODE 200161**

With an inlet pressure between 25 and 500mbar, the regulator maintains the outlet pressure between 19 and 23mbar for flow rates between 0.6 and 6m3/h.

#### **FEATURES**

- Inlet pressure: 25-500mbar
- Output pressure: 19-23mbar
- Securities: UPSO (15mbar)
- Nominal flow rate: 6m3/h
- Pressure tapping: Output (1/8)
- Connections: MM20/150
- Disposition: 180°
- Conduction for venting: -

# **BEHAVIOURAL CURVES**

• **TELEPHONE** +34 944 982 043 **■ FAX** +34 944 982 147 @ EMAIL recgas@recgas.com **WEB** www.recgas.com

• ADDRESS

Alonsotegi Elkartegia Módulo N°12, 48810 Alonsotegi, Bizkaia (Spain)