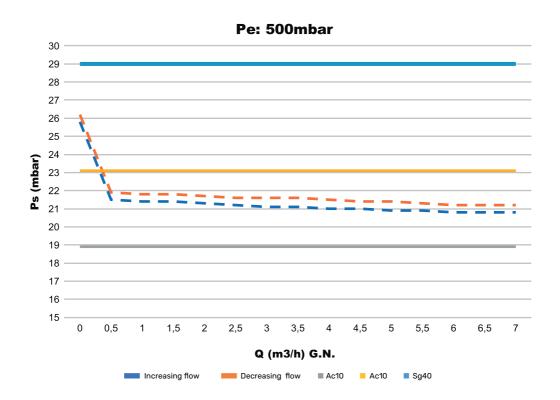

# **REGULATOR RG180MM20/150** PO.21MBAR 6M3/H UPSO **W/PRESSURE GAUGE SOCKET CODE 200161**

With an inlet pressure between 25 and 500mbar, the regulator maintains the outlet pressure between 19 and 23mbar for flow rates between 0.6 and 6m3/h.

#### **FEATURES**

- Inlet pressure: 25-500mbar
- Output pressure: 19-23mbar
- Securities: UPSO (15mbar)
- Nominal flow rate: 6m3/h
- Pressure tapping: Output (1/8)
- Connections: MM20/150
- Disposition: 180°
- Conduction for venting: -

## **BEHAVIOURAL CURVES**

• **TELEPHONE** +34 944 982 043 FAX

+34 944 982 147

**@ EMAIL** recgas@recgas.com **WEB** www.recgas.com

• ADDRESS

Alonsotegi Elkartegia Módulo Nº12, 48810 Alonsotegi, Bizkaia (Spain)