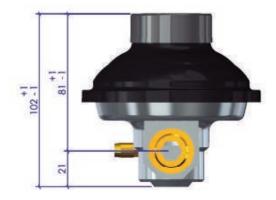

# **REGULATOR RG180MM20/150** PO.21MBAR 6M3/H UPSO **W/PRESSURE GAUGE SOCKET CODE 200161**

With an inlet pressure between 25 and 500mbar, the regulator maintains the outlet pressure between 19 and 23mbar for flow rates between 0.6 and 6m3/h.

#### **FEATURES**

- Inlet pressure: 25-500mbar
- Output pressure: 19-23mbar
- Securities: UPSO (15mbar)
- Nominal flow rate: 6m3/h
- Pressure tapping: Output (1/8)
- Connections: MM20/150
- Disposition: 180°
- Conduction for venting: -

### DIMENSIONS









+34 944 982 043

FAX +34 944 982 147 @ EMAIL

🕀 WEB

#### • ADDRESS

Alonsotegi Elkartegia Módulo Nº12, 48810 Alonsotegi, Bizkaia (Spain)

recgas@recgas.com

www.recgas.com



#### MATERIALS

- Membranes and seals, in NBR resistant to Liquefied Petroleum Gas (LPG), Natural Gas (NG) and Synthetic Natural Gas (SNG)
- Aluminum body
- Galvanized steel cover
- Cataphoresis treatment with high resistance on cover and body

- Galvanized steel springs
- Non-metallic internal parts, in PA with fiberglass and acetal resin (POM)
- Stainless steel filter
- Manufactured in the EU

## **COMPLIANCE WITH STANDARDS**



AENOR certificate in accordance with the UNE 60402-1 (2008) standard



CE-certified according to EN 88-1:2011 + A1:2016, EN 13611:2019 and EN13611:2019/AC:2021

# INSTALLATION AND COMMIS