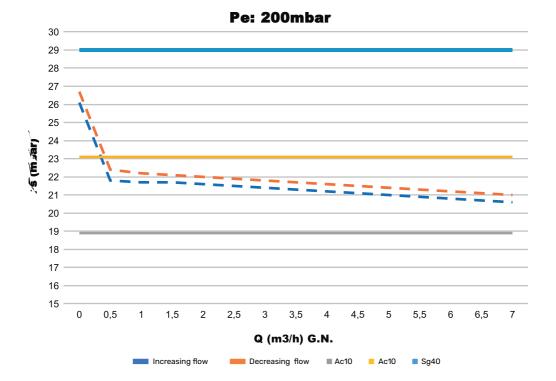

# **REGULATOR RG180MM20/150** PO.21MBAR 6M3/H UPSO **W/PRESSURE GAUGE SOCKET CODE 200161**

With an inlet pressure between 25 and 500mbar, the regulator maintains the outlet pressure between 19 and 23mbar for flow rates between 0.6 and 6m3/h.

#### **FEATURES**

- Inlet pressure: 25-500mbar
- Output pressure: 19-23mbar
- Securities: UPSO (15mbar)
- Nominal flow rate: 6m3/h
- Pressure tapping: Output (1/8)
- Connections: MM20/150
- Disposition: 180°
- Conduction for venting: -

# **BEHAVIOURAL CURVES**

• **TELEPHONE** +34 944 982 043 **■ FAX** +34 944 982 147 @ EMAIL recgas@recgas.com **WEB** www.recgas.com

• ADDRESS

Alonsotegi Elkartegia Módulo N°12, 48810 Alonsotegi, Bizkaia (Spain)