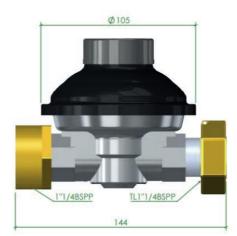

## DIMENSIONS

**• TELEPHONE** +34 944 982 043

**⊫ FAX** +34 944 982 147 @ EMAIL recgas@recgas.com www.recgas.com

• ADDRESS

### **FEATURES**

- Inlet Pressure: 25-500mbar
- Output Pressure 19-23mbar
- Securities: UPSO (15mbar)
- Nominal flow rate: 12m3/h
- Pressure tapping: -
- Connections: M1 1/4x1 LN1/4
- Disposition: 180°
- Conduction for venting: -