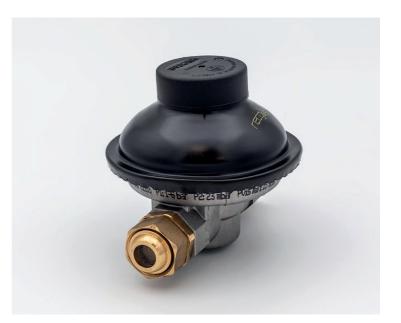

# REGULATOR RG180LN(SCJ)3/4XLN3/4 P0.25MBAR 6M3/H UPSO, RV CODE 500116

With an inlet pressure between 1 and 6bar, the regulator maintains the outlet pressure between 21 and 25mbar for flow rates between 0,6 and 6m3/h.

#### **FEATURES**

- Inlet pressure: 1-6bar
- Output pressure: 21-25mbar
- Securities: UPSO (17mbar), RV (42-75mbar)
- Nominal flow rate: 6m3/h
- Pressure tapping: -
- Connections: LN 3/4(spherical-conical joint)xLN3/4
- Disposition: 180°
- Conduction for venting: -