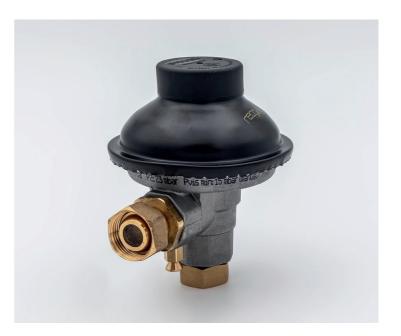

# REGULATOR RG90LN(SCJ)3/4XLN3/4 P0.25MBAR 10M3/H UPSO R.M., RVCODE 500117

With an inlet pressure between 1 and 6bar, the regulator maintains the outlet pressure between 21 and 25mbar for flow rates between 1 and 10m3/h.

#### **FEATURES**

- Inlet pressure: 1-6bar
- Output pressure: 21-25mbar
- Securities: UPSO (17mbar), RV (42-75mbar)
- Nominal flow rate: 10m3/h
- Pressure tapping: -
- Connections: LN 3/4(spherical-conical joint)xLN3/4
- Disposition: 90°
- Conduction for venting: -