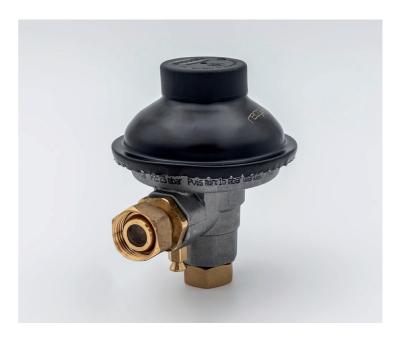

# REGULATOR RG90LN(SCJ)3/4XLN3/4 P0.23MBAR 10M3/H UPSO R.M., RV CODE 500119

With an inlet pressure between 1 and 6bar, the regulator maintains the outlet pressure between 19 and 23mbar for flow rates between 1 and 10m3/h.

### **FEATURES**

- Inlet pressure: 1-6bar
- Output pressure: 19-23mbar
- Securities: UPSO (17mbar), RV (39-69mbar)
- Nominal flow rate: 10m3/h
- Pressure tapping: -
- Connections: LN 3/4(spherical-conical joint)xLN3/4
- Disposition: 90°
- Conduction for venting: -