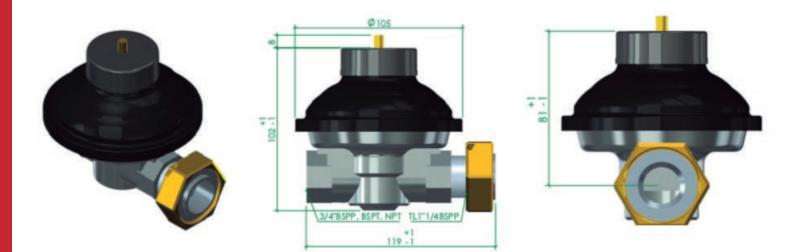

# DIMENSIONS

**• TELEPHONE** +34 944 982 043

■ FAX+34 944 982 147

@ EMAIL recgas@recgas.com **WEB** www.recgas.com

#### **FEATURES**

- Inlet pressure: 25-500mbar
- Output pressure: 19-23mbar
- Securities: UPSO (15mbar) manual reset
- Nominal flow rate: 6m3/h
- Pressure tapping: -
- Connections: F3/4xLN 11/4
- Disposition: 180°
- Conduction for venting: -