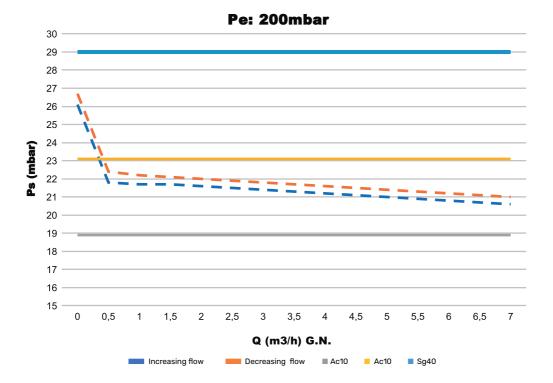

# REGULATOR RG180F3/4XLN1 1/4 PO.21MBAR 6M3/H UPSO (MANUAL) CODE 200228

With an inlet pressure between 25 and 500mbar, the regulator maintains the outlet pressure between 19 and 23mbar for flow rates between 0.6 and 6m3/h.

## **BEHAVIOURAL CURVES**

• **TELEPHONE** +34 944 982 043 **I → FAX** +34 944 982 147 @ EMAIL recgas@recgas.com **WEB** www.recgas.com • ADDRESS