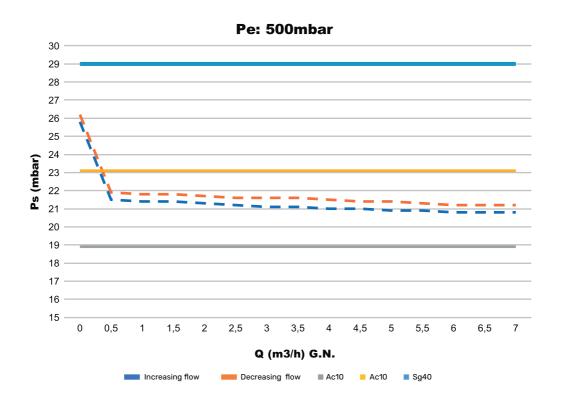

# REGULATOR RG180F3/4XLN1 1/4 PO.21MBAR 6M3/H UPSO (MANUAL) CODE 200228

With an inlet pressure between 25 and 500mbar, the regulator maintains the outlet pressure between 19 and 23mbar for flow rates between 0.6 and 6m3/h.

## **BEHAVIOURAL CURVES**

• **TELEPHONE** +34 944 982 043 FAX

+34 944 982 147 rec

recgas@recgas.com

@ EMAIL

**WEB** www.recgas.com