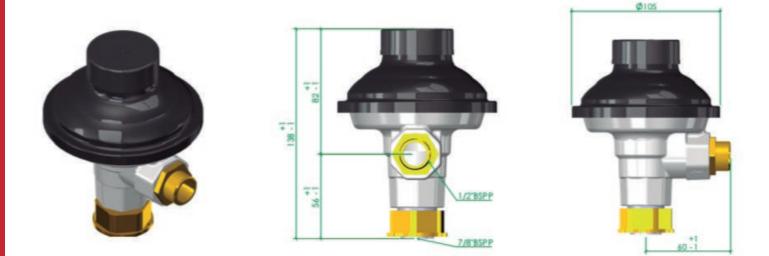

## DIMENSIONS

• **TELEPHONE** +34 944 982 043

■ FAX +34 944 982 147 @ EMAIL recgas@recgas.com **WEB** www.recgas.com

### **FEATURES**

- Inlet Pressure: 25-500mbar
- Output Pressure 19-23mbar
- Securities: UPSO (15mbar)
- Nominal flow rate: 12m3/h
- Pressure tapping: -
- Connections: M1/2xLN7/8
- Disposition: 90°
- Conduction for venting: -