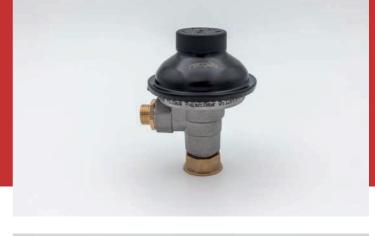

# REGULATOR RG90M1/2XLN7/8 P0.21MBAR 12M3/H UPS0 CODE 100191

With an inlet pressure between 25 and 500mbar, the regulator maintains the outlet pressure between 19 and 23mbar for flow rates between 1 and 12m3/h.

### **FEATURES**

- Inlet Pressure: 25-500mbar
- Output Pressure 19-23mbar
- Securities: UPSO (15mbar)
- Nominal flow rate: 12m3/h
- Pressure tapping: -
- Connections: M1/2xLN7/8
- Disposition: 90°
- Conduction for venting: -