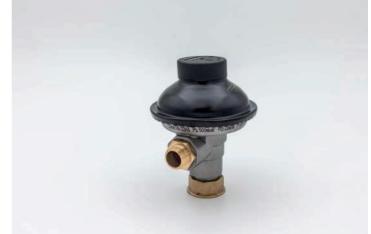

# REGULATOR RG90M1/2XLN7/8 P0.21MBAR 12M3/H UPS0 CODE 100191

With an inlet pressure between 25 and 500mbar, the regulator maintains the outlet pressure between 19 and 23mbar for flow rates between 1 and 12m3/h.

### **FEATURES**

- Inlet Pressure: 25-500mbar
- Output Pressure 19-23mbar
- Securities: UPSO (15mbar)
- Nominal flow rate: 12m3/h
- Pressure tapping: -
- Connections: M1/2xLN7/8
- Disposition: 90°
- Conduction for venting: -