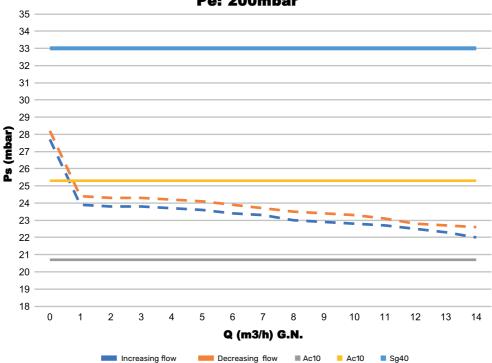

## **BEHAVIOURAL CURVES**

Pe: 200mbar

**• TELEPHONE** +34 944 982 043

**I⊡ FAX** +34 944 982 147 @ EMAIL recgas@recgas.com **WEB** www.recgas.com