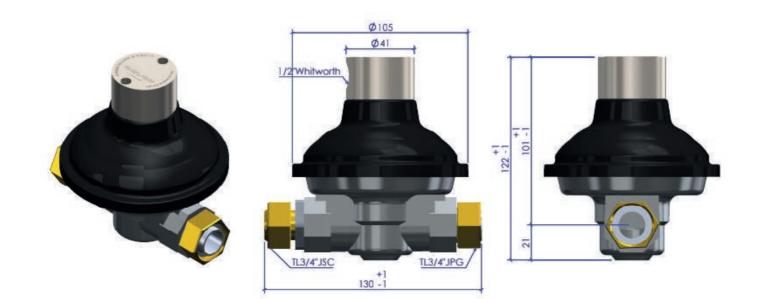

### DIMENSIONS

**• TELEPHONE** +34 944 982 043

■ FAX+34 944 982 147

@ EMAIL recgas@recgas.com **WEB** www.recgas.com

## **FEATURES**

- Inlet pressure: 1-6bar
- Output pressure: 21-25mbar
- Securities: UPSO (17mbar), RV(42-75mbar)
- Nominal flow rate: 6m3/h
- Pressure tapping: -
- Connections: LN3/4 (spherical-conical joint)xLN3/4
- Disposition: 180°
- Conduction for venting: F3/4(Whitworth)