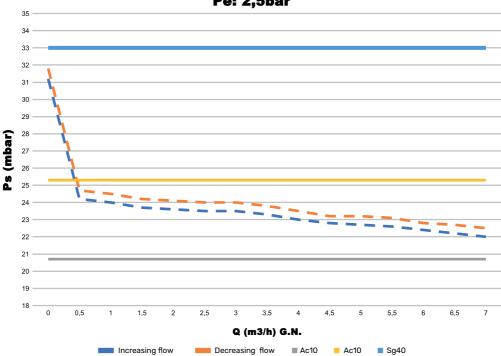

## **BEHAVIOURAL CURVES**

Pe: 2,5bar

• **TELEPHONE** +34 944 982 043 **I → FAX** +34 944 982 147 @ EMAIL recgas@recgas.com **WEB** www.recgas.com