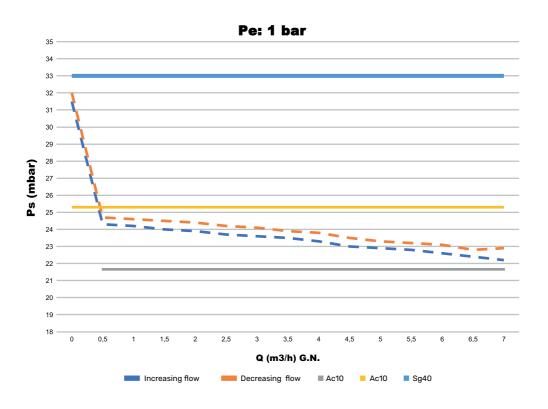

## **BEHAVIOURAL CURVES**

Pe: 2,5bar

• **TELEPHONE** +34 944 982 043 **I → FAX** +34 944 982 147 @ EMAIL recgas@recgas.com **WEB** www.recgas.com