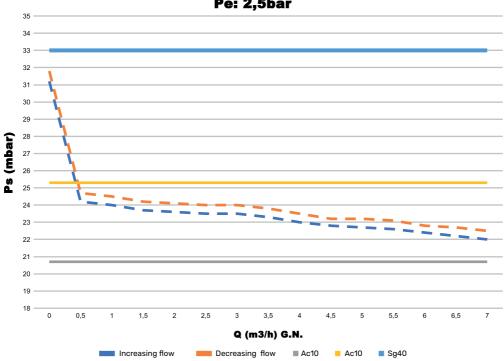

## **BEHAVIOURAL CURVES**

Pe: 2,5bar

+34 944 982 043 FAX +34 944 982 147 @ EMAIL recgas@recgas.com 🕀 WEB www.recgas.com