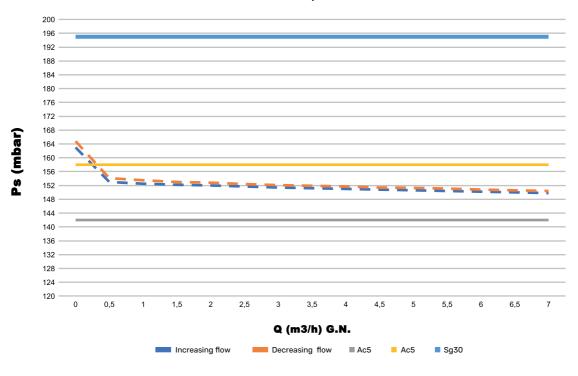

### **BEHAVIOURAL CURVES**

Pe: 1bar

Pe: 2,5bar

• **TELEPHONE** +34 944 982 043

**▶ FAX** +34 944 982 147 @ EMAIL recgas@recgas.com **WEB** www.recgas.com