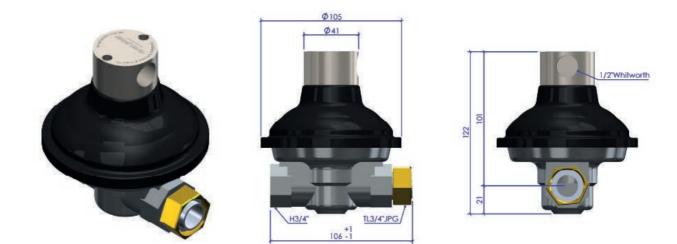

#### DIMENSIONS

**• TELEPHONE** +34 944 982 043

**⊫ FAX** +34 944 982 147 @ EMAIL recgas@recgas.com **WEB** www.recgas.com

### **FEATURES**

- Inlet pressure: 1-6bar
- Output pressure: 140-160mbar
- Securities: RV(210-250mbar)
- Nominal flow rate: 5m3/h
- Pressure tapping: -
- Connections: LN3/4xF3/4
- Disposition: 180°
- Conduction for venting: F3/4(Whitworth)