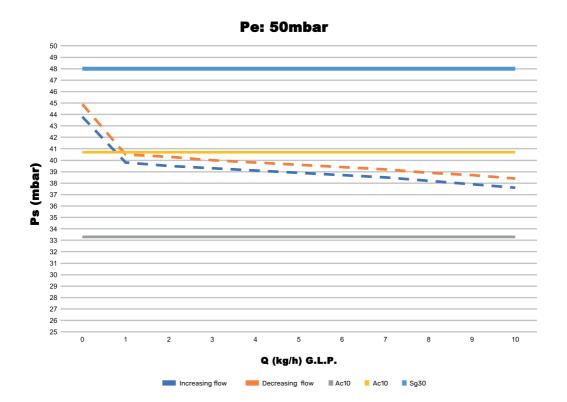

### **BEHAVIOURAL CURVES**

Ps (mbar) Q (Kg/h) G.L.P.

Decreasing flow Ac10

Pe: 200mbar

**C TELEPHONE** +34 944 982 043

**■ FAX** +34 944 982 147 @ EMAIL recgas@recgas.com

Increasing flow

**WEB** www.recgas.com

📕 Ac10 🛛 📕 Sg30