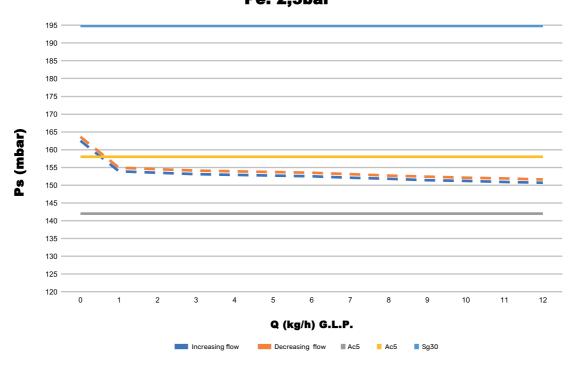

### **BEHAVIOURAL CURVES**

Pe: 2,5bar

• **TELEPHONE** +34 944 982 043

**⊫ FAX** +34 944 982 147 @ EMAIL recgas@recgas.com **WEB** www.recgas.com