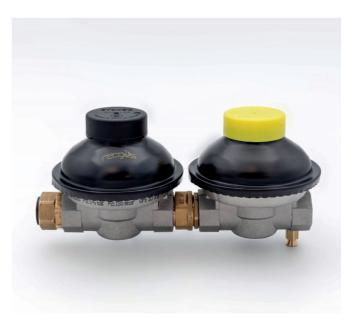

# REGULATOR RG180 LN3/4XF3/4 PO.150MBAR 10KG/H OPSO (MANUAL) CODE 700015

With an inlet pressure between 1 and 6bar, the regulator maintains the outlet pressure between 140 and 160mbar for flow rates between 1 and 10kg/h.

#### **FEATURES**

- Inlet pressure: 1-6bar
- Output pressure: 140-160mbar
- Securities: OPSO (300mbar) manual reset
- Nominal flow rate: 10kg/h
- Pressure tapping: -
- Connections: LN3/4xF3/4
- Disposition: 180°
- Conduction for venting: -