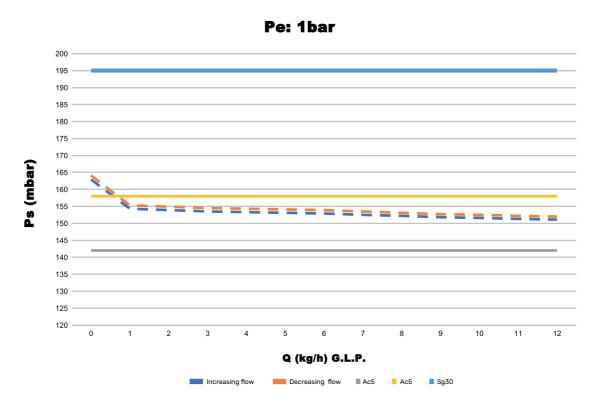

### **BEHAVIOURAL CURVES**

Pe: 2,5bar

• **TELEPHONE** +34 944 982 043

**⊫ FAX** +34 944 982 147 @ EMAIL recgas@recgas.com **WEB** www.recgas.com