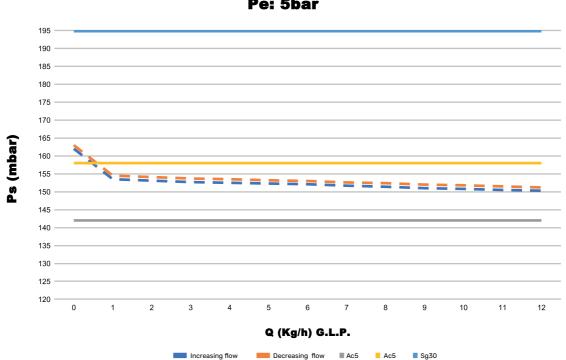

### **BEHAVIOURAL CURVES**

Pe: 5bar

+34 944 982 043 FAX +34 944 982 147

@ EMAIL recgas@recgas.com 🕀 🛛 WEB www.recgas.com