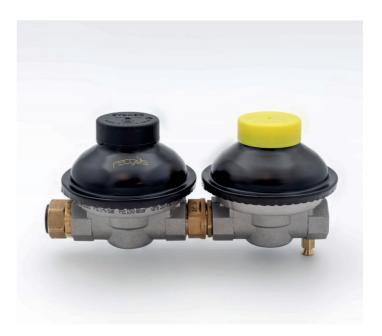

# REGULATOR RG180 LN3/4XF1/2 PO.150MBAR 10KG/H OPSO (MANUAL) CODE 700016

With an inlet pressure between 1 and 6bar, the regulator maintains the outlet pressure between 140 and 160mbar for flow rates between 1 and 10kg/h.

#### **FEATURES**

- Inlet pressure: 1-6bar
- Output pressure: 140-160mbar
- Securities: OPSO (300mbar) manual reset
- Nominal flow rate: 10kg/h
- Pressure tapping: -
- Connections: LN3/4xF1/2
- Disposition: 180°
- Conduction for venting: -