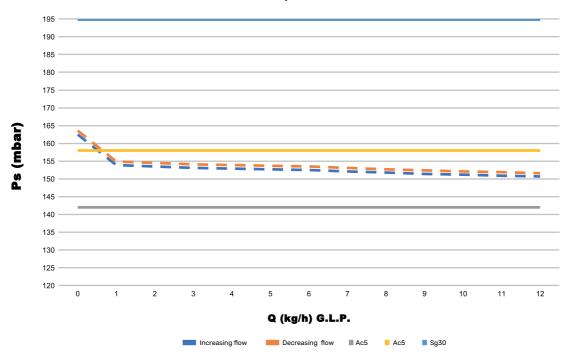

## **BEHAVIOURAL CURVES**

Pe: 1bar

Pe: 2,5bar

+34 944 982 043 FAX +34 944 982 147 @ EMAIL recgas@recgas.com 🕀 WEB www.recgas.com