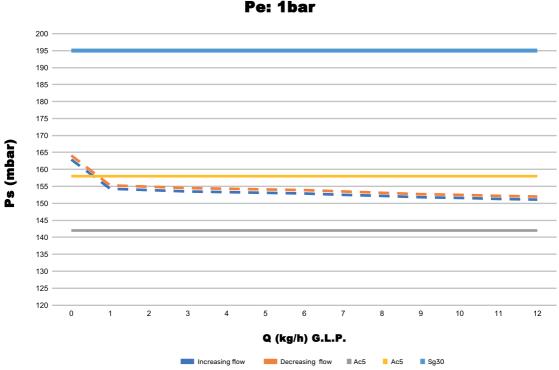

## **BEHAVIOURAL CURVES**

Pe: 1bar

Pe: 2,5bar

+34 944 982 043 FAX +34 944 982 147 @ EMAIL recgas@recgas.com 🕀 WEB www.recgas.com